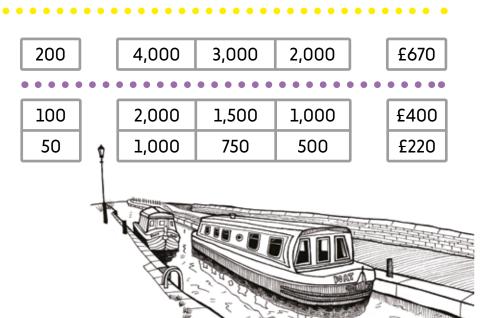

# WAKEFIELD DISTRICT

Distribution runs to **Wakefield City Centre** and **City Suburbs**, along with the surrounding towns and villages of the wider **District Suburbs** including **Castleford**, **Featherstone**, **Knottingley**, **Normanton**, and **Pontefract**.

200

4,000

**16. Wakefield City Suburbs** includes Agbrigg, Alverthorpe, Batley Road, Belle Vue, Calder, Flanshaw, Greenhill, Heath View, Kettlethorpe, Kirkgate, Lupset, Milnthorpe, Newton Bar, Northgate, Peacock, Pinders Heath, Plumpton, Portobello, Primrose Hill, Roundwood, Sandal, Silcoates, Snapethorpe, St John's, St Swithuns, Stanley Marsh, Wakefield Road, Westgate, Whitehall Rise, and Windhill

**17. Wakefield District Suburbs** includes Ackworth, Castleford, Crofton, Featherstone, Fitzwilliam, Hemsworth, Horbury, Knottingley, Normanton, Ossett, Outwood, Pontefract, South Elmsall, South Kirkby, and Walton

**Five Towns** includes Castleford, Featherstone, Knottingley, Normanton, and Pontefract

All prices listed are +VAT

3,000

2,000

£845