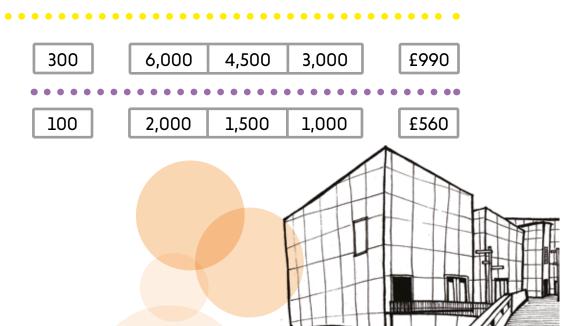

**17. Wakefield District Suburbs** includes Ackworth, Castleford, Crofton, Featherstone, Fitzwilliam, Hemsworth, Horbury, Knottingley, Normanton, Ossett, Outwood, Pontefract, South Elmsall, South Kirkby, and Walton

**Five Towns** includes Castleford, Featherstone, Knottingley, Normanton, and Pontefract

All prices listed are +VAT

3,000

2,000

£845