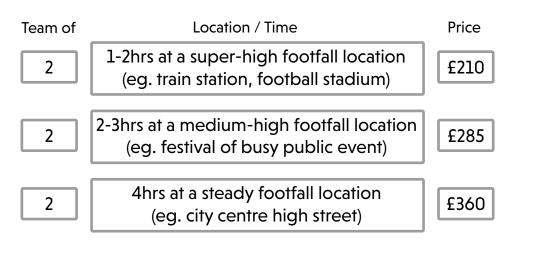

## HAND-TO-HAND PROMO

We specialise in hand-to-hand promotional flyering campaigns at high footfall locations as a tool to engage the right audiences and raise campaign awareness. Our friendly team is experienced at promoting events on the street and at public events. All necessary permissions are taken care of and we offer a free consultation as part of the service.

### **Example campaigns:**

- Family audiences at festival events
- Young professional in bars on a Friday night
- Commuters at train stations
- Students around university and college grounds
- Sports crowd at sports stadium pre-game
- Performing arts crowd outside theatres pre-show

### Estimated time to hand out 1,000 flyers