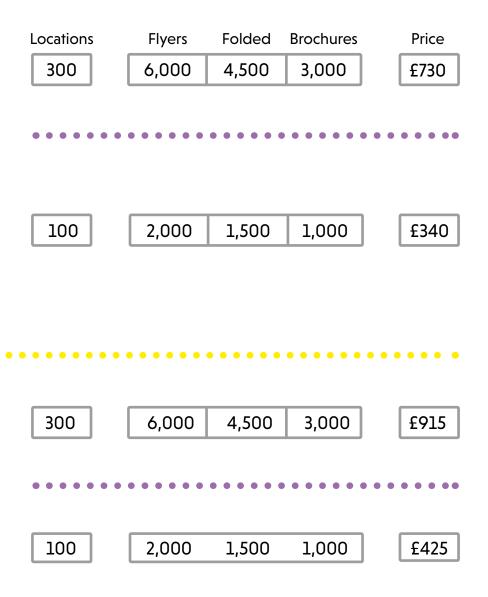

**1. Bradford City Centre** includes Bradford City Centre, Little Germany, Manningham, University and College campus

**2. Bradford (Targeted) Runs** includes 100 targeted venues across city centre and city suburbs (choose to target Arts, Family, or Students)

| ocations | s Flyers Folded Brochures |       | Price |       |      |
|----------|---------------------------|-------|-------|-------|------|
| 200      |                           | 6,000 | 4,500 | 3,000 | £480 |
| 100      |                           | 2,000 | 1,500 | 1,000 | £290 |
| 25       |                           | 500   | 500   | 250   | £95  |