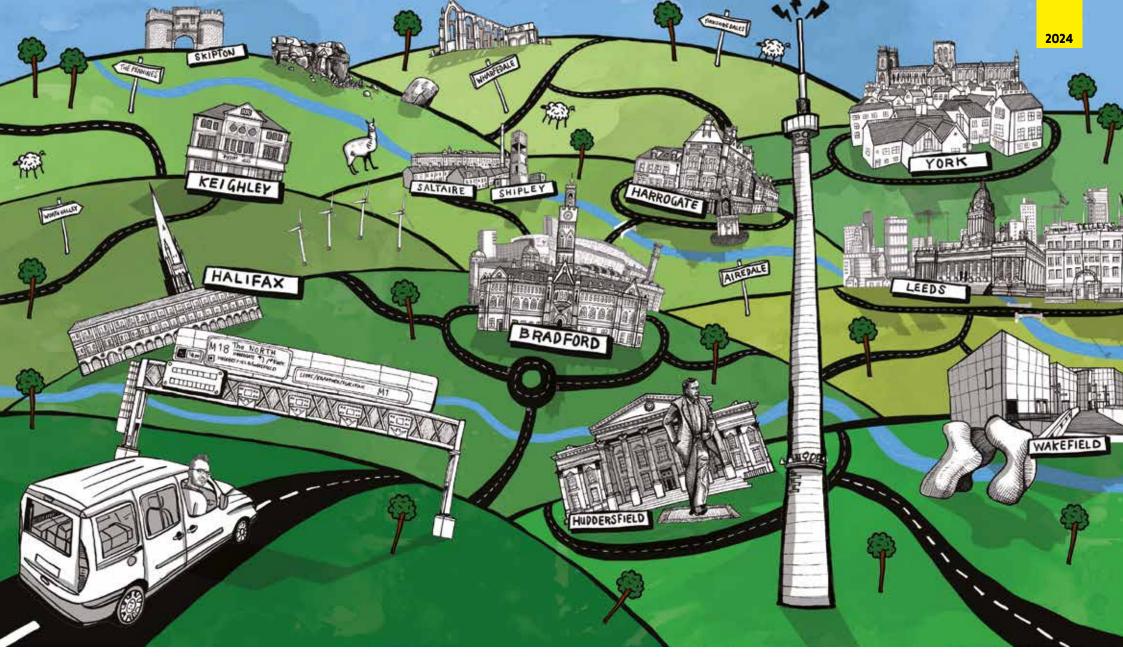

# BRADFORD DISTRICT

We offer distribution packages covering the **Bradford District** including **Bradford City Centre** and **City Suburbs**, along with **Airedale**, **Worth Valley**, and **Wharfedale**.

# NORTH YORKSHIRE

Distribution runs to York City Centre and City Suburbs, along with York Targeted Runs, Harrogate Town Centre and District Suburbs, and the surrounding towns and villages of North Yorkshire including Ripon, Scarborough, Selby, and Skipton.

# EAST YORKSHIRE

Distribution runs to Hull City Centre, City Suburbs, and Targeted Runs, along with the surrounding towns and villages of East Yorkshire and North Lincolnshire including Bridlington, Beverley, and Grimsby.

# MANCHESTER

Distribution runs to Manchester City Centre and City Suburbs, including Rushholme, Salford, and Stretford.

**31. Manchester City Centre** includes Manchester City Centre, Albert Square, Canal Street, Castlefield, Cathedral Quarter, Chinatown, Deansgate, Market Street, New Islington, N.O.M.A., Northern Quarter, Oxford Road, Petersfield, Piccadilly, Spinningfields, and St John's Quarter

## **REGIONAL ALL-OVER**

Annual runs covering Greater Manchester & Lancashire and North & East Yorkshire, and twice annual runs covering West Yorkshire.

**Greater Manchester & Lancashire** includes Accrington, Altrincham, Ashtonunder-Lyne, Bacup, Barnoldswick, Blackburn, Blackpool, Bolton, Burnley, Bury, Cheadle Hulme, Clitheroe, Colne, Eccles, Fleetwood, Haslingden, Lancaster, Longridge, Morecambe, Nelson, Oldham, Padiham, Poultonle-Fylde, Rawtenstall, Rochdale, Sale, Stockport, Wigan, and Whalley (including approx. 147 libraries across the districts of Bolton, Burnley, Bury, Hyndburn, Rochdale, Oldham, Pendle, Ribble Valley, Rossendale, Salford, Stockport, Tameside, Trafford, and Wigan)