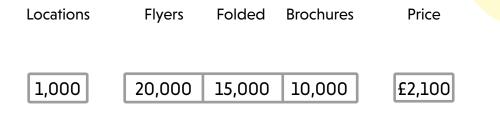

West Yorkshire includes Approx. 20,000 flyers/15,000 folded flyers/10,000 brochures to approx 1,000 venues in Addingham, Baildon,Batley, Bingley, Bradford, Bramley, Brighouse, Burleyin-Wharfedale, Castleford, Cleckheaton, Chapeltown, Chapel Allerton,Dewsbury, Elland, Farsley, Featherstone, Garforth, Gildersome, Guiseley, Headingley, Huddersfield, Halifax, Hebden Bridge, Haworth, Horsforth, Ilkley, Keighley, Kippax, Kirkstall, Leeds, Meanwood, Morley, Mytholmroyd, Normanton, Oxenhope, Ossett, Otley, Pontefract, Pudsey, Shipley, Saltaire, Silsden, Sowerby Bridge, Steeton, Wakefield, Yeadon (including approx. 100 libraries across the districts of Bradford, Calderdale, Kirklees, Leeds & Wakefield)