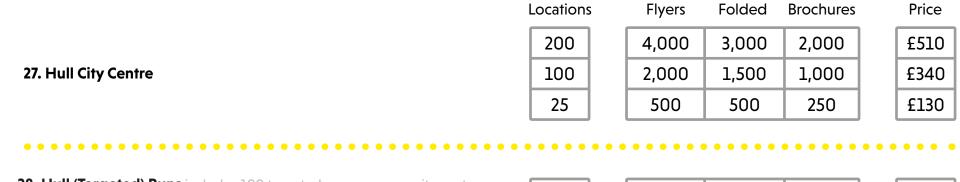

# EAST YORKSHIRE

Distribution runs to Hull City Centre, City Suburbs, and Targeted Runs, along with the surrounding towns and villages of East Yorkshire and North Lincolnshire including Bridlington, Beverley, and Grimsby.

**28. Hull (Targeted) Runs** includes 100 targeted venues across city centre and city suburbs (choose to target Arts, Family, or Students)

£565

All prices listed are +VAT

1,000

**29. Hull City Suburbs** includes Anlaby, Bransholme, Cottingham, Dairycoates, Hessle, Inglemire, Kingswood, Sculcoates, South Coates, Sutton-on-Hull, Sutton Ings, The Avenues, and Willerby