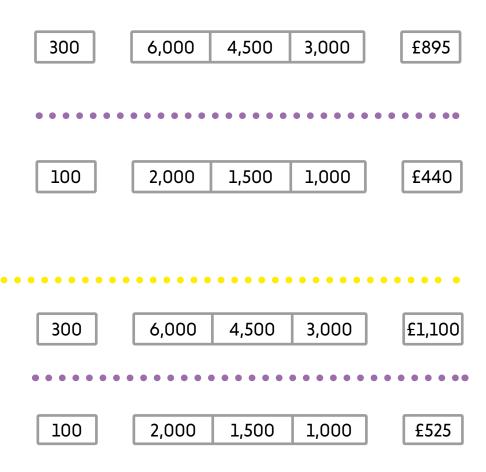

# WAKEFIELD DISTRICT

Distribution runs to **Wakefield City Centre** and **City Suburbs**, along with the surrounding towns and villages of the wider **District Suburbs** including **Castleford**, **Featherstone**, **Knottingley**, **Normanton**, and **Pontefract**.

200

4,000

**16. Wakefield City Suburbs** includes Agbrigg, Alverthorpe, Batley Road, Belle Vue, Calder, Flanshaw, Greenhill, Heath View, Kettlethorpe, Kirkgate, Lupset, Milnthorpe, Newton Bar, Northgate, Peacock, Pinders Heath, Plumpton, Portobello, Primrose Hill, Roundwood, Sandal, Silcoates, Snapethorpe, St John's, St Swithuns, Stanley Marsh, Wakefield Road, Westgate, Whitehall Rise, and Windhill

**17. Wakefield District Suburbs** includes Ackworth, Castleford, Crofton, Featherstone, Fitzwilliam, Hemsworth, Horbury, Knottingley, Normanton, Ossett, Outwood, Pontefract, South Elmsall, South Kirkby, and Walton

**Five Towns** includes Castleford, Featherstone, Knottingley, Normanton, and Pontefract

All prices listed are +VAT

3,000

2,000

£845