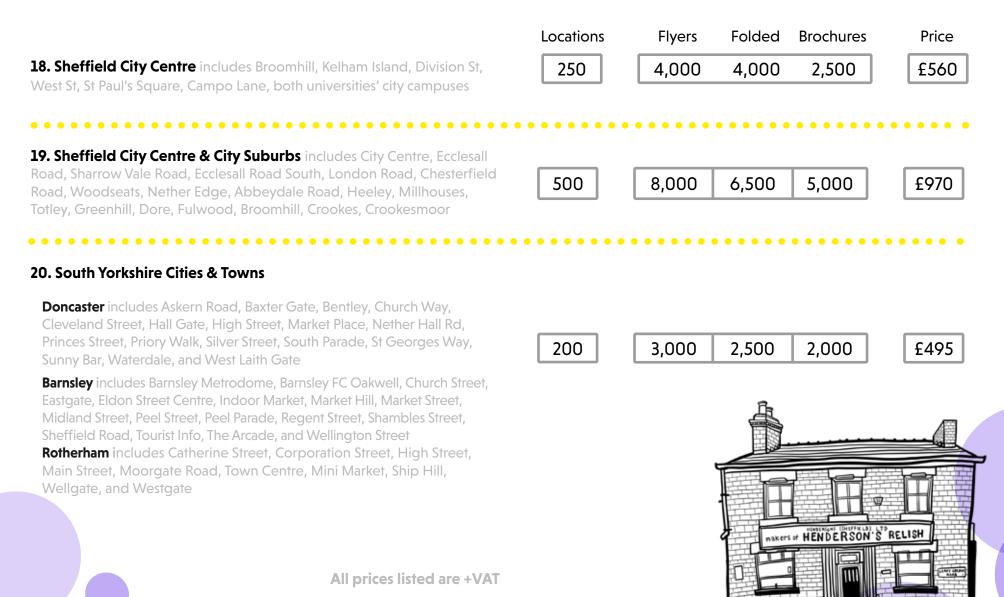

# SOUTH YORKSHIRE

### We offer distribution packages covering South Yorkshire, including Sheffield, Doncaster, Barnsley and Rotherham.