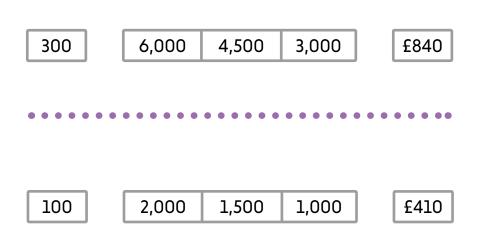

Wharfedale includes Addingham, Ben Rhydding, Burley-in-Wharfedale, Ilkley, and Menston

All prices listed are +VAT

Supplements charged for brochures & booklets over 40pp. Discounts available for multiple orders of print.

# LEEDS DISTRICT

4

Leeds District including Leeds City Centre and City Suburbs, along with District Suburbs and Targeted Runs. All packages can be tailored to include specific venues, pre-arranged drops of extra print, or target postcode areas and audiences.

**5. Leeds City Centre** includes Leeds City Centre, Mabgate, Quarry Hill, South Bank, University campuses, and Water Lane

| Locations | 5 | Flyers Folded Brochures |       | Price |      |
|-----------|---|-------------------------|-------|-------|------|
| 300       |   | 6,000                   | 4,500 | 3,000 | £700 |
| 100       |   | 2,000                   | 1,500 | 1,000 | £370 |
| 25        |   | 500                     | 500   | 250   | £145 |