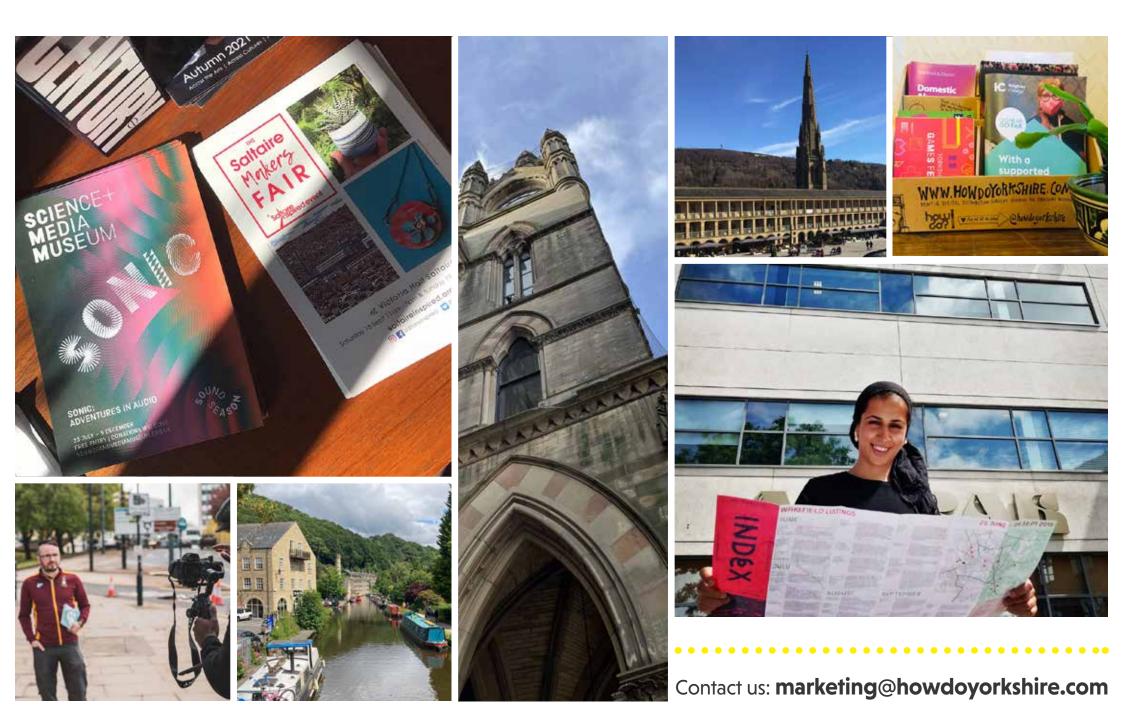

### **CONTENT MARKETING**

We offer a range of content packages that aim to provide exciting coverage of events and happenings around **Yorkshire**. Choose from static photography, a video reel, or even a livestream of your event, presented by one of our charismatic **HowDo?! Journos**.

Get in touch or refer to our content marketing brochure for our full list of prices and content marketing services.

**howdoyorkshire.com** helps people discover events in Yorkshire by gathering and displaying flyers as part of a **digital flyer wall.** 

Users can browse event flyers from across Yorkshire and search for events using filters for **category**, **location**, **and event type**.

Why be part of it?

**It's FREE** another way to distribute your print media and put it to further use.