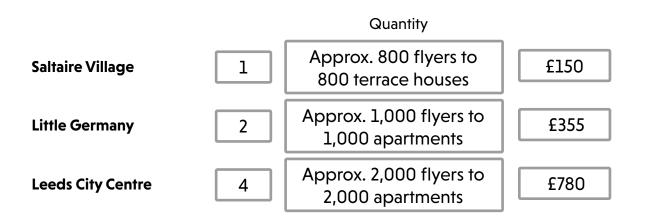

## DOOR-TO-DOOR DISTRIBUTION

We provide local residential distribution across **Yorkshire** with quantities and prices reflecting what a team can cover in a day.

A team of four people going door-to-door for 6hrs (+ 30 minute break and travel time to and from the job) can cover between **2,000-4,000 residential properties** in a day depending on the mix of property types; i.e. detached, semi, terraced, etc.

|                          | Team of | Terraces | Semi  | Detached | Price     |
|--------------------------|---------|----------|-------|----------|-----------|
| Door-to-door across      | 4       | 4,000    | 3,000 | 2,000    | £585-£790 |
| local areas of Yorkshire | 2       | 2,000    | 1,500 | 1,000    | £300-£430 |