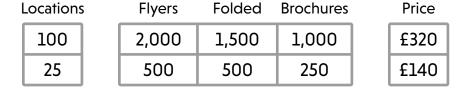

# **KIRKLEES DISTRICT**

#### 12. Huddersfield Town Centre

| Locations |     | Flyers | Folded Brochures |       | Price |      |  |
|-----------|-----|--------|------------------|-------|-------|------|--|
|           | 100 |        | 2,000            | 1,500 | 1,000 | £335 |  |
|           | 25  |        | 500              | 500   | 250   | £150 |  |

**13. Huddersfield Town Suburbs** includes Almondbury, Armitage Bridge, Aspley, Ashbrow, Berry Brow, Birchencliffe, Birkby, Bradley, Cowcliffe, Crosland Moor, Dalton, Deighton, Edgerton, Fartown, Fenay Bridge, Fixby, Greenhead Park, Kirkheaton, Lepton, Lindley, Lockwood, Longley, Longwood, Marsh, Milnsbridge, Moldgreen, Netherton, Newsome, Paddock, Primrose Hill, Rawthorpe, Sheepridge, and South Crosland